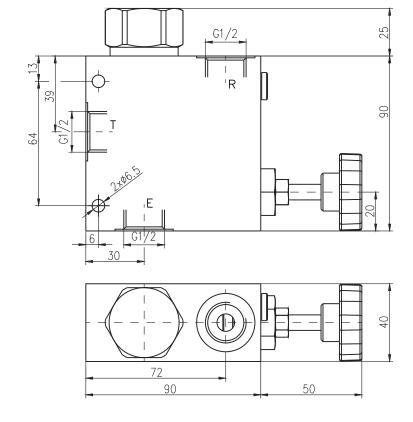

#### **DIMENSIONS**

#### RD12/3TV12

We reserve the right to change specifications without notice.

www.caproni.bg

RD-3T-1-Apr 2013