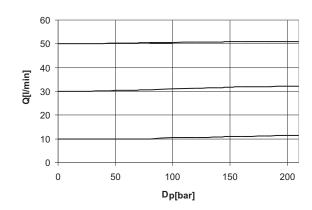

#### **TECHNICAL DATA**

| Max. admitted inlet flow "E"                        | RD12/3T | 90 l/min  |
|-----------------------------------------------------|---------|-----------|
|                                                     | RD10/3T | 50 l/min  |
| Max. delivery in regulated flow "R"                 | RD12/3T | 50 l/min  |
|                                                     | RD10/3T | 30 l/min  |
| Minimum flow                                        | RD12/3T | 10 l/min  |
|                                                     | RD10/3T | 4 l/min   |
| Nominal pressure                                    |         | 210 bar   |
|                                                     |         |           |
| Working liquid-hydraulic oils with characteristics: |         |           |
| -viscosity                                          |         | 10400 cSt |
| -degree of filtration                               |         | 0,025 mm  |
| -temperature                                        |         | -20+80°C  |

#### **CHARACTERISTICS**