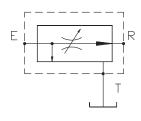

## **SYMBOL**

#### **DESCRIPTION**

- ✓ Three way flow control valves for pipe mounting -RD10/3T... and RD12/3T...
- ✓ The flow control valves are designed to regulate the flow rate in the hydraulic system, independently of the inlet flow and pressure variations in it. Priority flow regulator gives priority of the adjusted flow to pass entirely to bypass, tank or a separate system.