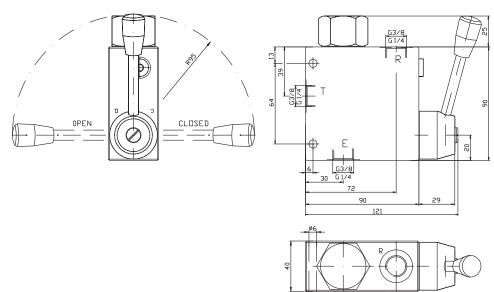

List: RD-3T-1-Apr 2013

#### **DESCRIPTION**

- ✓ Three way flow control valves for pipe mounting -RD10/3T... and RD12/3T...
- ✓ The flow control valves are designed to regulate the flow rate in the hydraulic system, independently of the inlet flow and pressure variations in it. Priority flow regulator gives priority of the adjusted flow to pass entirely to bypass, tank or a separate system.

## **SYMBOL**



#### **DIMENSIONS**

# RD10/3T38 RD10/3T14



#### RD12/3TV12



We reserve the right to change specifications without notice.

www.caproni.bg

RD-3T-1-Apr 2013



## FLOW CONTROL VALVE

RD.../3T...

### **ORDERING CODE**

\*\*\*

Flow control valve

Nominal bore:

10mm - 10

12mm - 12

3 - way valve

Pipe mounting

Type of handle:

standard(see RD10/3T) - omit

"V" type(see RD12/3TV - V

Backing of the housing:

N - Normal

T - Tropical

Body material:

Al - Aluminum

St - Steel

Threads:

14 - G1/4"

**38** - G3/8"

12 - G1/2"

#### **TECHNICAL DATA**

| Max. admitted inlet flow "E"                        | RD12/3T | 90 l/min  |
|-----------------------------------------------------|---------|-----------|
|                                                     | RD10/3T | 50 l/min  |
| Max. delivery in regulated flow "R"