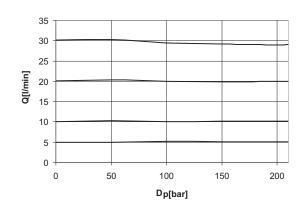

#### **CHARACTERISTICS**

#### **TECHNICAL DATA**

| Max. admitted inlet flow "E"                        | RD12/3T | 90 l/min  |
|-----------------------------------------------------|---------|-----------|
|                                                     | RD10/3T | 50 l/min  |
| Max. delivery in regulated flow "R"                 | RD12/3T | 50 l/min  |
|                                                     | RD10/3T | 30 l/min  |
| Minimum flow                                        | RD12/3T | 10 l/min  |
|                                                     | RD10/3T | 4 l/min   |
| Nominal pressure                                    |         | 210 bar   |
|                                                     |         |           |
| Working liquid-hydraulic oils with characteristics: |         |           |
| -viscosity                                          |         | 10400 cSt |
| -degree of filtration                               |         | 0,025 mm  |
| -temperature                                        |         | -20+80°C  |